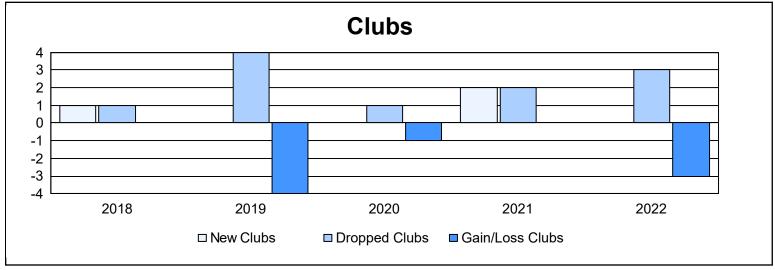

District 35 O As of June 2022 Cumulative

| Year      | New<br>Clubs | Dropped<br>Clubs | Gain/<br>Loss<br>Clubs | New<br>Members | Charter<br>Members | Reinstate<br>Members | Transfer<br>Members | Total<br>Member<br>Added | Total<br>Members<br>Dropped | Gain/<br>Loss<br>Members |
|-----------|--------------|------------------|------------------------|----------------|--------------------|----------------------|---------------------|--------------------------|-----------------------------|--------------------------|
| 2017-2018 | 1            | 1                | 0                      | 170            | 27                 | 14                   | 22                  | 233                      | 309                         | -76                      |
| 2018-2019 | 0            | 4                | -4                     | 153            | 4                  | 11                   | 22                  | 190                      | 249                         | -59                      |
| 2019-2020 | 0            | 1                | -1                     | 101            | 4                  | 66                   | 24                  | 195                      | 289                         | -94                      |
| 2020-2021 | 2            | 2                | 0                      | 210            | 75                 | 19                   | 20                  | 324                      | 279                         | 45                       |
| 2021-2022 | 0            | 3                | -3                     | 185            | 6                  | 20                   | 24                  | 235                      | 268                         | -33                      |
| Average   | 1            | 2                | -2                     | 164            | 23                 | 26                   | 22                  | 235                      | 279                         | -43                      |